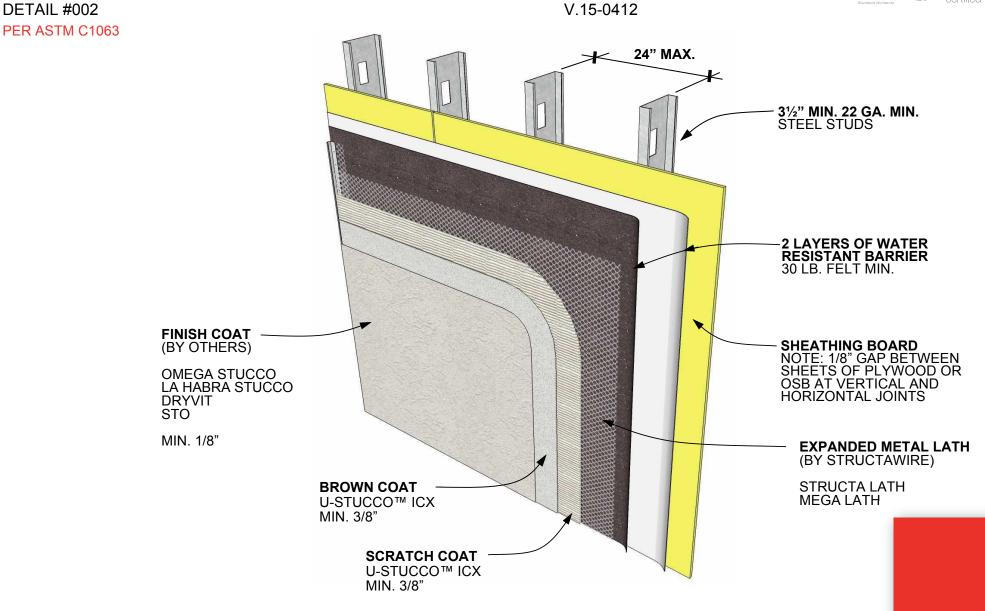

## U-STUCCO™ ASSEMBLY

DETAIL #002

SHEATHED CONSTRUCTION, STEEL FRAMING

Disclaimer: The design specifications and construction shall comply with all local building codes and standards. U-STUCCO™ installation guidelines are for general information and guidance only and U-STUCCO™ specifically disclaims any liabilityfor the use of this design, and for design engineering, or workmanship of any project. The assembly shall be designed to prevent condensation within the assembly. Products shown other than those manufactured by U-STUCCO™ are shown for the clarity of the U-STUCCO™ products only. Contact the Manufacturer for installation instructions.