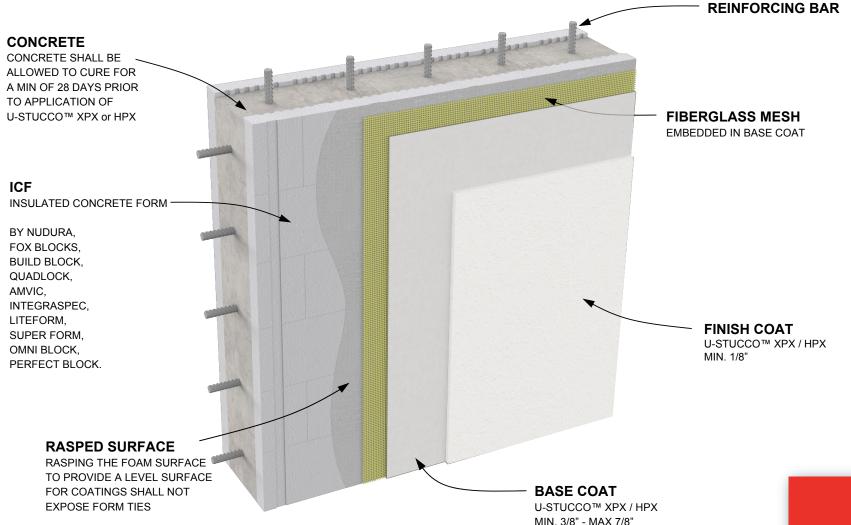

## DETAIL #004 V.22-0413

**Disclaimer**: The design specifications and construction shall comply with all local building codes and standards. U-STUCCO™ installation guidelines are for general information and guidance only and U-STUCCO™ specifically disclaims any liabilityfor the use of this design, and for design engineering, or workmanship of any project. The assembly shall be designed to prevent condensation within the assembly. Products shown other than those manufactured by U-STUCCO™ are shown for the clarity of the U-STUCCO™ products only. Contact the Manufacturer for installation instructions.